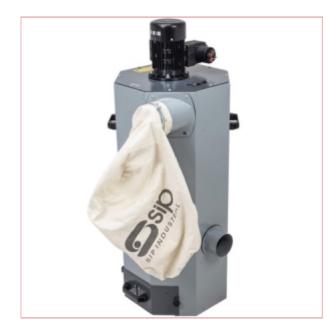

## **Specifications**

01996 SIP Metal Dust Collector

The SIP Metal Dust Collector delivers powerful airflow for at-source metal grinding extraction in workshop or manufacturing environments.

Compatible with a variety of grinding, linishing and fettling equipment, this easy-to-manoeuvre dust collector is suitable for processing ferrous and non-ferrous metals and stainless steel.

SIP Dust Collection systems are essential for safely collecting metal dust and particles during metalwork processes.

Key features:

Powerful brushless induction motor (0.75kW/1hp)

High-powered air impeller

Two collection inlets

Easy-access collection tray

Specifications:

Input Supply: 230v (13A)

Motor Power: 750w (1hp)

Max. Airflow: 1100mtr<sup>3</sup>/hr

Outlet Size: 2x 100mm

Collection Tray: Yes

Filter Bag: Yes