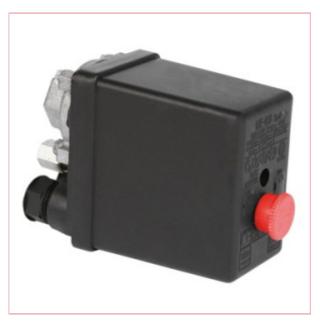

## **Specifications**

02314 Mignon 1-Way Pressure Switch SIP

The SIP Mignon 1-Way Pressure Switch is a vital component for the majority for electric compressors.

It is adjustable for cut-off pressure and has a heavy-duty construction for long life.

1-phase one way pressure switch

Bleed facility with a 6mm pipe entry

Used to start/stop electric motors

Adjustable for cut-off pressure

1/4" BSP lower connection

15-05-2025 1/2

Manufactured for reliability

Standard features:

Switch Type 1-way

Switch Power 1-phase

Switch Connection 1/4" BSP lower

Bleed Pipe Entry 6mm

15-05-2025 2/2