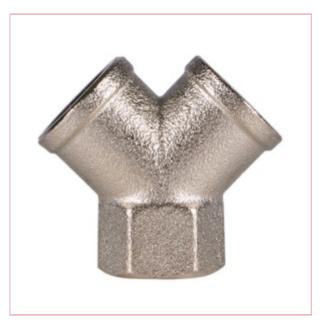

## 02341 SIP 1/4" Y' Piece Female Coupler

Part No: 02341

**Price:** £4.95 (exc VAT) | £5.94 (inc VAT)

## **Specifications**

02341 SIP 1/4" Y' Piece Female Coupler

The SIP 1/4" Y-Piece Female Coupler is manufactured from ultra heavy-duty hardened steel, designed for sustained professional and commercial use and interchangeable with leading brands.

## Features:

Robust 1/4" Y-piece female coupler component

Manufactured from ultra heavy-duty hardened steel

Interchangeable with machinery from leading brands

Reference your SIP manual for further information