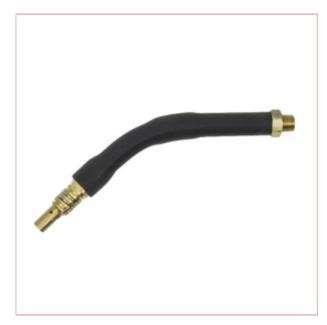

## 02711 Torch Swan Neck for 05502 Welder

Part No: 02711 Price: £17.98 (exc VAT) | £21.58 (inc VAT)

## **Specifications**

02711 Torch Swan Neck for 05502 Welder

The SIP 15 Torch Swan Neck is designed for several heavy-duty SIP welding torches, ideal for home, trade, professional, and industrial applications. Please consult your product manual.

Product features:

Replacement welding torch swan neck

Compatible with other spares from SIP

Consult your manual for spare parts list

Component suitable for following units:

SIP 15 3m Euro MIG Torch 05502 Welder