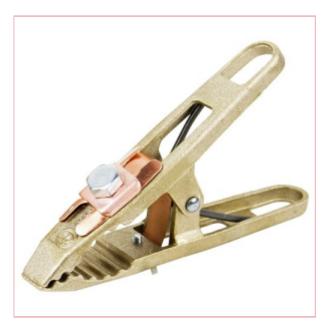

## **Specifications**

02743 SIP 400A Steel Earth Clamp

The SIP 400A Steel Earth Clamp is forged from ultra tough steel for a hard-wearing finish and a long service life at all levels of use,

with even the most demanding tasks made simple.

Manufactured from heavy-duty steel

Ideal for use from 400amp to 500amp

Suitable for industrial / prolonged use

Superb value-for-money and long life

10-09-2025 1/1