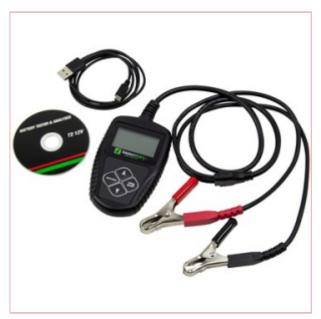

## 03564 SIP Battery Tester T2 12v

Part No: 03564

**Price:** £161.00 (exc VAT) | £193.20 (inc VAT)

## **Specifications**

03564 SIP Battery Tester T2 12v

The SIP 12v Battery Tester T2 is a microprocessor-controlled unit which is Lithium-Ion, lead acid, AGM, GEL, and EFB compatible, offering starter, alternator, circuit, and battery condition testing.

## Features:

9VDC to 29VDC car and motorcycle batteries; lead acid,

AGM, GEL, EFB, and Lithium-Ion battery compatibility

Starter, alternator, charging circuit testing; plus

battery condition checks and bad cell detection

Measures battery CCA; cold cranking amps

19-08-2025 1/2

Data print function via software installation

Controlled via a powerful microprocessor

Easy-to-read LCD screen and touchpad

Integrated reverse polarity protection