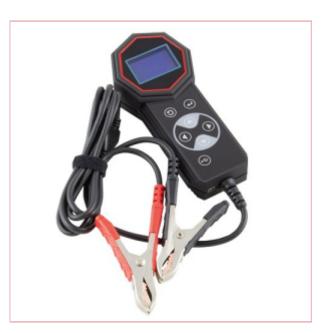

## 03566 SIP T6 12v Battery Tester

Part No: 03566

**Price:** £258.60 (exc VAT) | £310.32 (inc VAT)

## **Specifications**

03566 SIP T6 12v Battery Tester

The SIP T6 12v Battery Tester & Electrical System Analyzer is suitable for a large range of 12v car and motorcycle batteries,

and can be used to conduct starter, alternator, and mass ground tests.

12v car and motorcycle battery tests

Starter, alternator, mass ground tests

For WET, AGM, EFB, and GEL batteries

CCA, SAE, EN, IEC, DIN, CA, and JIS

Supplied in a premium carry case

18-08-2025 1/2

Clear LCD screen and touchpad