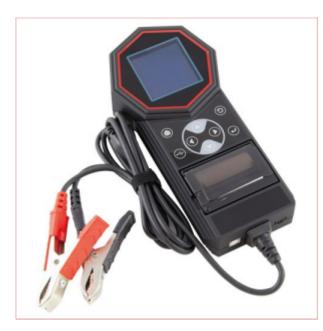

## 03568 SIP T11 12/24v Battery Tester & Analyzer

Part No: 03568 Price: £438.40 (exc VAT) | £526.08 (inc VAT)

## **Specifications**

The SIP T11 12v/24v Battery Tester & Electrical System Analyzer is suitable for a large range of car and motorcycle batteries,

and can be used to conduct starter, alternator, and mass ground tests.

12v/24v car & motorcycle battery tests

Starter, alternator, and mass ground tests

For WET, AGM, EFB, and GEL batteries

CCA, SAE, EN, IEC, DIN, CA, and JIS

Supplied in a premium carry case

Clear LCD screen and touchpad

- Built-in printer for quick receipts
- Integrated memory for saving
- Premium Swiss design
- 2 year warranty
- Suitable For 12v/24v
- Battery Type WET, AGM, EFB, GEL
- Conforms To CCA, SAE, EN, CA
- IEC, DIN, and JIS
- Starter Testing Yes
- Alternator Testing Yes
- Mass Ground Testing Yes