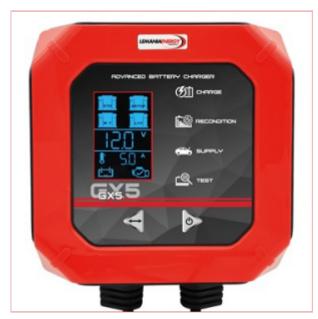

## **03572 SIP Advanced Battery Charger GX5**

Part No: 03572 Price: £59.99 (exc VAT) Save £24.41 (RRP £84.40) | £71.99 (inc VAT)

## **Specifications**

03572 SIP Advanced Battery Charger GX5

The SIP Advanced Battery Charger GX5 is the ultimate tool for charging, support and diagnostics, combining intelligent charging, maintenance, supply, reconditioning, and testing in one process.

## **Product features:**

12v output voltage

5A charging output current

Automatic maintenance mode

Energy-efficient battery charging

Multi-step microprocessor-controlled charging

Built-in alternator and battery testing features For ATVs, motorcycles, cars, vans, boats, trucks For lead acid, AGM, GEL, WET, EFB, Lithium LiFePO4 Reconditioned, supply, test, lead, and lithium modes With clamps, eyelets, and cigar plug accessories Fitted with spark protection Full Can-Bus compatibility Advanced digital interface Designed in Switzerland **Specifications:** Output Voltage: 12v **Output Current: 5A** Charging Steps: 8 steps Input Voltage: 110 - 240v @ 50/60Hz Cable Length: 180cm **Digital Interface Yes** Features: Can-Bus Compatible: Yes **Reconditioned Mode: Yes** Supply Mode: Yes Test Mode: Yes Lead Mode Yes