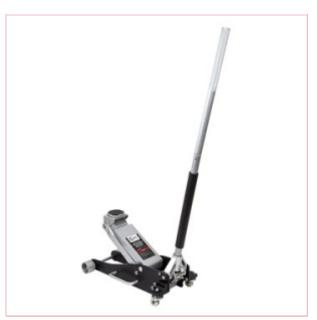

# 03623 SIP 2.5 Ton Aluminium / Steel Trolley Jack

Part No: 03623

Price: £199.99 (exc VAT) Save £58.61

(RRP £258.60) | £239.99 (inc VAT)

## **Specifications**

03623 SIP 2.5 Ton Aluminium / Steel Trolley Jack

The SIP 2.5 Ton Aluminium/Steel Low-Profile Trolley Jack uses a Quick-Lift system which raises saddle to the lifting point, safety bypass system to prevent overloading, and a large rubber pad.

#### **Product specifications:**

2.5 Ton maximum weight capacity

95mm to 470mm lifting height range

Extra low-profile design for lower cars

Durable aluminium / steel construction

3-08-2025 1/2

Dual pump Quick-Lift system raises the saddle to the vehicle lifting point quickly Safety bypass system protects the jack from potential problems or overloading Extra large saddle with rubber pad 2-piece handle with rubber bumper Heavy-duty wheels and castors

#### **Specifications:**

Weight Capacity 2.5 Ton

Min. Lifting Height 95mm

Max. Lifting Height 470mm

Saddle/Pad Size XL

Wheel Mounted Yes