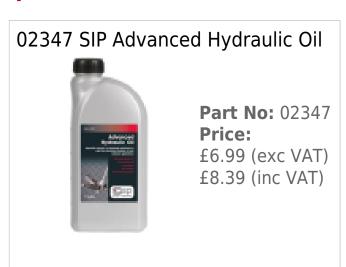

ium/Steel Low-Profile Trolley Jack uses a Quick-Lift system which raises saddle to the lifting point, safety bypass system to prevent overloading, and a large rubber pad.

#### **Product specifications:**

2.5 Ton maximum weight capacity

95mm to 470mm lifting height range

Extra low-profile design for lower cars

Durable aluminium / steel construction

3-08-2025 1/2

Dual pump Quick-Lift system raises the saddle to the vehicle lifting point quickly Safety bypass system protects the jack from potential problems or overloading Extra large saddle with rubber pad 2-piece handle with rubber bumper Heavy-duty wheels and castors

#### **Specifications:**

Weight Capacity 2.5 Ton

Min. Lifting Height 95mm

Max. Lifting Height 470mm

Saddle/Pad Size XL

Wheel Mounted Yes

### **Optional Extras**



3-08-2025 2/2