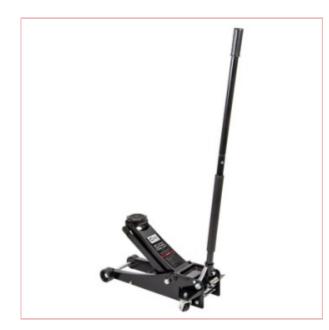

# 03627 SIP 2.5 Ton Low-Profile Trolley Jack

Part No: 03627 Price: £211.40 (exc VAT) | £253.68 (inc VAT)

### **Specifications**

03627 SIP 2.5 Ton Low-Profile Trolley Jack

The SIP 2.5 Ton Steel Low-Profile Trolley Jack uses a Quick-Lift system which raises saddle to the lifting point, safety bypass system to prevent overloading, and a large rubber pad.

#### **Product specifications:**

2.5 Ton maximum weight capacity

85mm to 495mm lifting height range

Extra low-profile design for lower cars

Heavy-duty quality steel construction

Dual pump Quick-Lift system raises the

saddle to the vehicle lifting point quickly

Safety bypass system protects the jack from potential problems or overloading Extra large saddle with rubber pad

2-piece handle with rubber bumper

Heavy-duty wheels and castors  $% \label{eq:constraint}%$ 

### Specifcations:

- Weight Capacity 2.5 Ton
- Min. Lifting Height 85mm
- Max. Lifting Height 495mm
- Saddle/Pad Size XL
- Wheel Mounted Yes