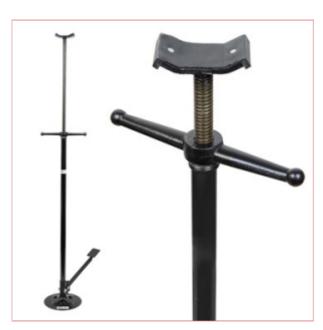

## **Specifications**

03629 SIP Under Vehicle Support Stand

The SIP Under Vehicle Support Stand is designed for supporting components when working under vehicles, with fold-up pedal for easier storage and slim design ideal for work in tight spaces.

## Features:

1365mm min. to 2015mm max. lift height range

Supports components when working under vehicles

Slim design is perfect for working in tighter spaces

Fold-up foot pedal for easy movement and storage