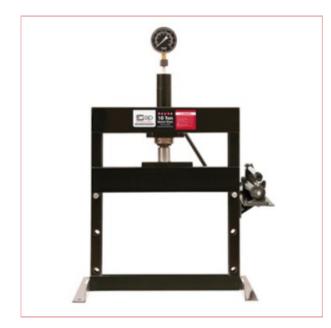

## **Specifications**

03650 10 Ton Manual Bench Press

SIP 10 Ton Manual Bench Press

The SIP 10 Ton Bench Press is a manual bench-mounted press ideal for the removal or installation of universal joints,

pulleys, bearings, and wrist pins.

Suitable for heavy-duty applications.

10 Ton bench-mounted shop press

Shop press has full manual operation

175mm ram stroke, 300mm work range

Rugged steel frame for added durability For the removal/installation of universal joints, bearings, pulleys, and wrist pins Fully adjustable shop press workbed For bending, bonding, straightening Built-in Glycerine-filled manometer Strong and durable construction