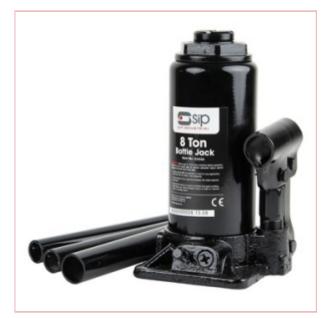

## 03656 SIP 8 Ton Bottle Jack

Part No: 03656 Price: £49.60 (exc VAT) | £59.52 (inc VAT)

## **Specifications**

03656 SIP 8 Ton Bottle Jack

The SIP 8 Ton Bottle Jack is compact and powerful, and features a built-in safety valve, screw extension for adjustable lifting heights, and a serrated saddle to give secure load contact.

## **Product features:**

8 Ton maximum weight capacity

205mm to 400mm lift height range

60mm screw extension is included

Serrated saddle for secure contact

Durable and powerful construction

Compact and very lightweight