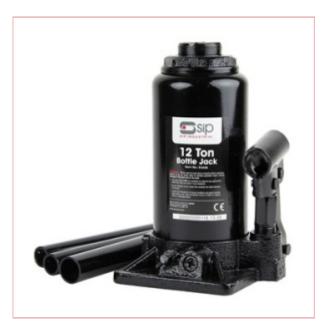

## 03658 SIP 12 Ton Bottle Jack

Part No: 03658

**Price:** £60.80 (exc VAT) | £72.96 (inc VAT)

## **Specifications**

03658 SIP 12 Ton Bottle Jack

The SIP 12 Ton Bottle Jack is compact and powerful, and features a built-in safety valve, screw extension for adjustable lifting heights, and a serrated saddle to give secure load contact.

## **Product features:**

12 Ton maximum weight capacity

210mm to 415mm lift height range

60mm screw extension is included

Serrated saddle for secure contact

Durable and powerful construction

Compact and very lightweight

## **Specifications:**

Lifting Capacity 12 Ton

Min. Lifting Height 210mm

Max. Lifting Height 415mm

Ram Length 142mm

Screw Extension 60mm

4-09-2025 2/2