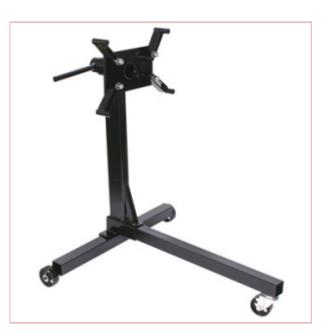

## **Specifications**

03681 SIP 750lb Engine Stand

SIP 750lb Engine Stand

The SIP Engine Stand holds weight up to 750lbs,

and is designed for heavy-duty use.

Mounted on heavy-duty wheels and single castor,

this stand has a 360° rotating head and adjustable arms.

750lb (340kg) max. weight capacity

Professional heavy-duty engine stand

360° rotating head allows engine access

9-09-2025 1/2

1x heavy-duty castors and 2x rear wheels
Fully adjustable stand with mounting arms
Super lightweight and compact design
Ideal for all garages and workshops
Solid and durable construction