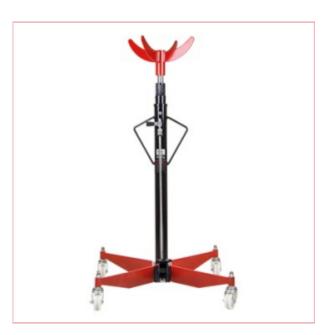

## SIP 03690 500kg Transmission Jack

Part No: 03690

Price: £299.99 (exc VAT) Save £59.61

 $(RRP \pm 359.60) \mid \pm 359.99 \text{ (inc VAT)}$ 

## **Specifications**

SIP 03690 500kg Transmission Jack

SIP 500kg Quick-Lift Transmission Jack

The Fast Lift Transmission Jack provides a large weight capacity of over 500kg and speed. The 'Quick-Lift' system means that pedal quickly raises the cradle to the lifting point in one swift motion.

500kg maximum weight capacity

1250mm to 2040mm lift height range

Quick-Lift mechanism features a quick

raising pedal to lift cradle to lifting point

Large base footprint spreads the weight

10-08-2025 1/2

Heavy-duty castors for easy movement

Integrated spring-loaded release valve

Heavy-duty construction and long life