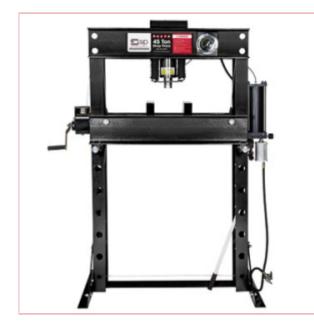

## 03691 SIP 45 Ton Manual Pneumatic Press

Part No: 03691 Price: £1999.99 (exc VAT) Save £656.21 (RRP £2656.20) | £2399.99 (inc VAT)

## **Specifications**

03691 SIP 45 Ton Manual Pneumatic Press

SIP 45 Ton Manual & Pneumatic Shop Press

The SIP 45 Ton Floor Shop Press is a pneumatic floor-standing press ideal for the removal or installation of universal joints, pulleys,

bearings, wrist pins, and other heavy-duty applications.

45 Ton floor-standing shop press

Both manual and pneumatic operation

190mm ram stroke, 860mm work range

Rugged steel frame for added durability

For the removal/installation of universal joints, bearings, pulleys, and wrist pins Fully adjustable shop press workbed For bending, bonding, straightening Built-in Glycerine-filled manometer Strong and durable construction