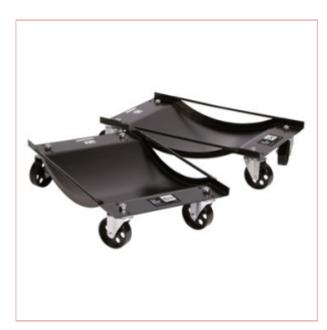

## 03833 SIP Car Wheel Dollies

Part No: 03833

Price: £64.99 (exc VAT) Save £56.41 (RRP

£121.40) | £77.99 (inc VAT)

## **Specifications**

03833 SIP Car Wheel Dollies

SIP Car Wheel Dollies

Our Wheel Dollies are constructed from pressed steel

and are capable of holding 450kg despite their compact size,

plus heavy-duty castors allow easy movement of the load.

Supplied in pairs.

450kg weight capacity per dolly

Strong pressed steel construction

Allows easy movement of wheels

27-06-2025 1/2

Four heavy-duty castors on each
Ideal for garages and workshops
Compact and lightweight build