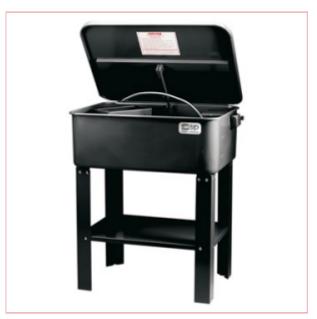

## 03834 SIP 20 Gallon Parts Washer

Part No: 03834

**Price:** £159.99 (exc VAT) Save £80.61

(RRP £240.60) | £191.99 (inc VAT)

## **Specifications**

03834 SIP 20 Gallon Parts Washer

SIP 20 Gallon Parts Washer

The 20 Gallon Parts Washer is constructed from sturdy, tough steel and features a self-latching lid with fusible link,

meaning that in the event of a fire, the lid will snap shut.

230v (13amp) input supply

Powerful 25w heavy-duty motor

90 litre (20 gallon) washer capacity

136 litres/hr (30 gallon) pumping rate

25-06-2025 1/2

Flexible metal nozzle for precise coverage

Self-latching lid with fusible link - the lid will

snap completely shut in the event of fire

Space-saving and floor-standing unit

Sturdy tough steel construction