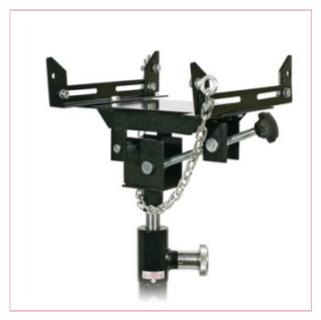

## **Specifications**

The SIP 03869 Transmission Jack Adapter gives enhanced stability and precision for gearbox support and fitting jobs.

Suitable for use with the 03871 SIP 500KG Transmission Jack.

Features:-

750lbs max weight capacity

Fully adjustable gearbox support

Fine adjustment by screw thread

Forward, backward and side to side tilt

Feet and spindles are adjustable over the length of the support

25-06-2025 1/2

Double groove chain supplied

25-06-2025 2/2