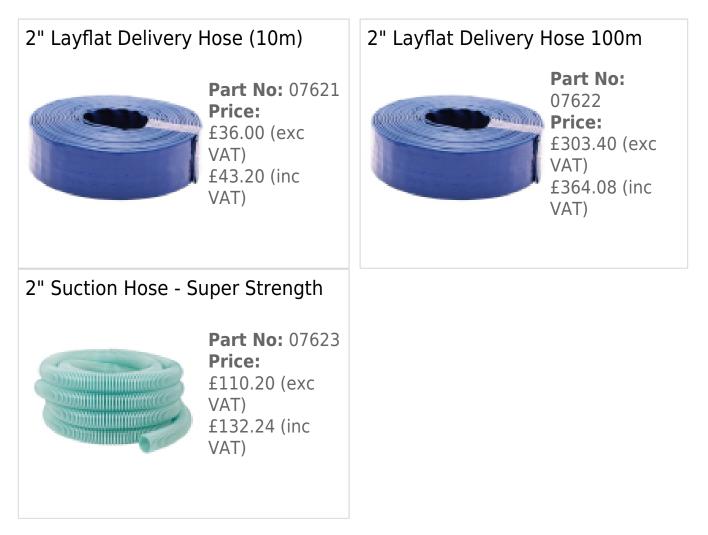

Carpenter Goodwin 31 Bridge St Leominster Herefordshire HR6 8DU 01568 616266 www.carpentergoodwin.co.uk

## **2" Petrol Driven Water Pump**



Part No: 03933 Price: £372.00 (exc VAT) | £446.40 (inc VAT)

## **Specifications**

The SIP 03933 2.0" Petrol Driven Water Pump is a powerful surface mounted water pump, in a robust carry frame, ideal for a number of agricultural and industrial applications, not suitable for being submersed in water.

Features include:-

Powerful 7.0HP Petrol Engine

8m suction head

28m pumping head

600L / Min water flow rate

2" Suction Outlet dia.

Low oil shutdown system

Tough cast Iron impeller

Volute housing

## **Optional Extras**