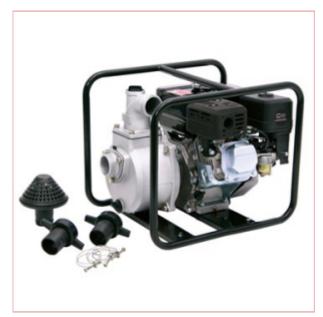

## **2" Petrol Driven Water Pump**

Part No: 03933 Price: £372.00 (exc VAT) | £446.40 (inc VAT)

## **Specifications**

The SIP 03933 2.0" Petrol Driven Water Pump is a powerful surface mounted water pump, in a robust carry frame, ideal for a number of agricultural and industrial applications, not suitable for being submersed in water.

Features include:-

Powerful 7.0HP Petrol Engine

8m suction head

28m pumping head

600L / Min water flow rate

2" Suction Outlet dia.

Low oil shutdown system

Tough cast Iron impeller

Volute housing