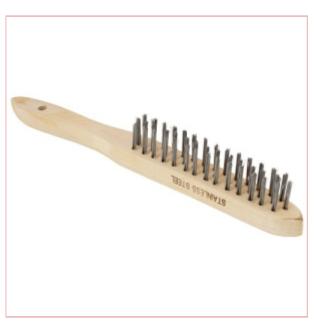

## 04169 SIP Wire Brush 3 Row Stainless Steel

**Part No:** 04169

**Price:** £4.20 (exc VAT) | £5.04 (inc VAT)

## **Specifications**

04169 SIP Wire Brush 3 Row Stainless Steel

The SIP 3-Row Stainless Steel Wire Brush is a heavy-duty and high-quality stainless steel brush designed for efficient cleaning of welding surfaces, and effective removal of both slag and rust.

## Features:

Heavy-duty 3-row stainless steel wire brush

Designed for efficient cleaning of welding

surfaces and efficient slag or rust removal

Convenient and superb value-for-money

Specifications:

6-09-2025 1/2

Brush Type: 3 Row

Brush Material Stainless Steel

6-09-2025 2/2