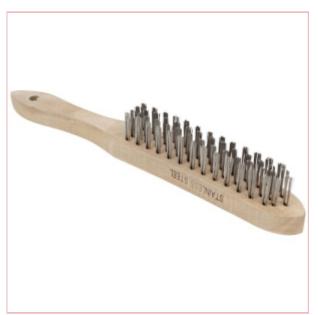

## **Specifications**

04171 SIP 4 Row Wire Brush Stainless Steel

The SIP 4-Row Stainless Steel Wire Brush is a heavy-duty and high-quality stainless steel brush designed for efficient cleaning of welding surfaces, and effective removal of both slag and rust.

## Features:

Heavy-duty 4-row stainless steel wire brush

Designed for efficient cleaning of welding

surfaces and efficient slag or rust removal

Convenient and superb value-for-money

Specifications:

7-09-2025 1/2

Brush Type 4 Row

Brush Material Stainless Steel

7-09-2025 2/2