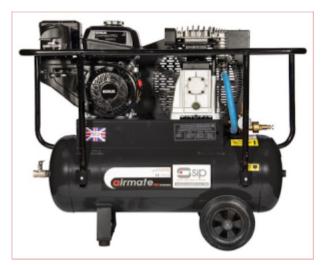

## 04328 SIP Industrial Super ISKP7/50 Compressor

Part No: 04328

Price: £1348.40 (exc VAT) | £1618.08 (inc VAT)

## **Specifications**

The SIP 04328 Industrial Super ISKP7/50 Compressor is from the SIP range of Kohler engine powered Air Compressors.

Designed for use where mains electric power is not available to power a compressor.

Features include:

Kohler 7.0 HP Petrol engine

50 litre air tank

16 CFM Piston displacement

11 CFM Air supply available for air tool

150 PSI (10.3 BAR) max air operating pressure

Quad clean cyclonic air cleaner

9-09-2025 1/2

10 year air tank warranty against corrosion

3 year parts warranty (except engine parts)

Battery leads not included