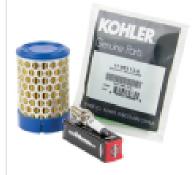

## 04480 Kohler Engine Service kit for CH270 7hp Engines

Part No: 04480 Price: £49.60 (exc VAT) £59.52 (inc VAT)

9-09-2025 2/2