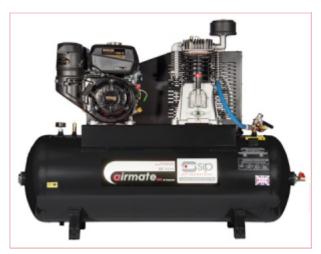

## 04330 SIP ISKP7/50 Super Petrol Compressor

Part No: 04330

Price: £1797.80 (exc VAT) | £2157.36 (inc VAT)

## **Specifications**

04330 SIP ISKP7/50 Super Petrol Compressor

Industrial Super ISKP7/150 Compressor

The Super ISKP7/150 is an industrial-grade petrol compressor fitted with a powerful Kohler® engine,

as well as a Quad Clean™ cyclonic air cleaner which can potentially increase service life.

Powerful Kohler® 7.0hp engine

Large 150.0 litre air receiver size

11.0CFM maximum free air delivery

16.0CFM max. piston displacement

150.0psi (10.3 bar) maximum pressure

Ideal for professional/industrial tasks

9-09-2025 1/2

Relatively compact and lightweight

Quad Clean™ cyclonic air cleaner

Built and tested by SIP in the U.K

Engine designed in United States

10 year anti-corrosion warranty

3 year parts warranty\*

\*Parts warranty excludes engines