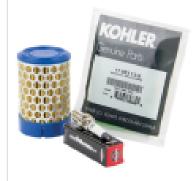

## **Optional Extras**

04482 Kohler Engine Service kit for CH395 9.5hp - 14hp Engines

Part No: 04482 Price: £54.00 (exc VAT) £64.80 (inc VAT)

9-09-2025 2/2