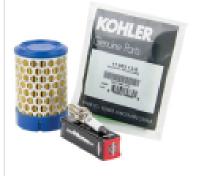

## 04480 Kohler Engine Service kit for CH270 7hp Engines

**Part No:** 04480 **Price:** £49.60 (exc VAT) £59.52 (inc VAT)