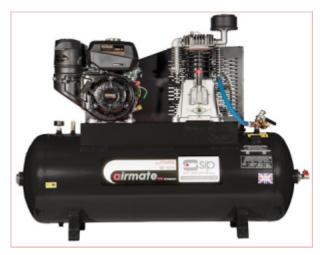

## 04331 SIP ISKP7/150ES Super Petrol Compressor

Part No: 04331 Price: £2090.00 (exc VAT) | £2508.00 (inc VAT)

## **Specifications**

04331 SIP ISKP7/150ES Super Petrol Compressor

Industrial Super ISKP7/150ES Compressor

The Super ISKP7/150ES is an industrial-grade petrol compressor fitted with a powerful Kohler® engine,

as well as a Quad Clean<sup>™</sup> cyclonic air cleaner which can potentially increase service life.

Electric starting system

Powerful Kohler® 7.0hp engine

Large 150.0 litre air receiver size

11.0CFM maximum free air delivery

16.0CFM max. piston displacement

150.0psi (10.3 bar) maximum pressure

Ideal for professional/industrial tasks

Relatively compact and lightweight

Quad Clean<sup>™</sup> cyclonic air cleaner

Built and tested by SIP in the U.K

Engine designed in United States

10 year anti-corrosion warranty

3 year parts warranty\*

\*Parts warranty excludes engines