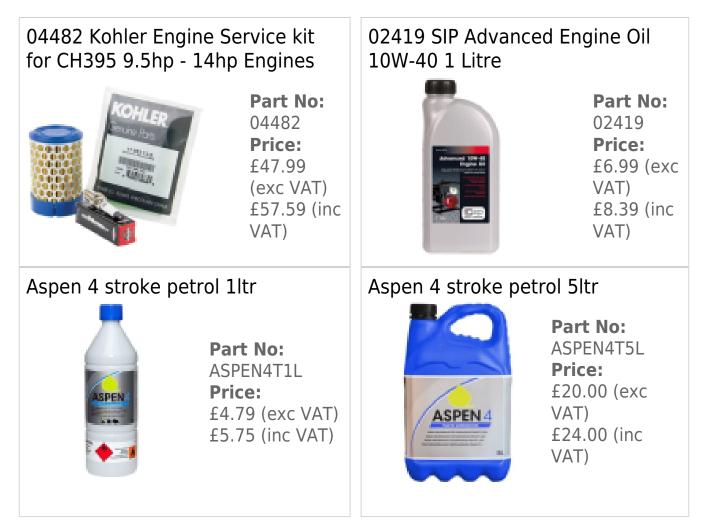

(inc VAT)

## **Specifications**

04357 SIP Medusa MGKP7.0F Kohler FF-ES Generator

SIP Medusa MGKP7 Kohler FLR-ES Generator

The Medusa MGKP7 FLR-ES is a powerful Kohler® generator with 7.50KVA maximum output,

plus a heavy-duty alternator, cast iron cylinder, rugged frame and a comprehensive 3 year warranty.

Super powerful Kohler 14hp engine

Reliable electric-starting mechanism

7.5KVA peak, 7.0KVA contin. rated output

2x 230v (16/32A), 2x 110v (16/32A) sockets

2-07-2025

8.5 hours cont. runtime, 25L long-range tank
Low oil shutdown helps to prevent damage
Oversized mufflers and ignition systems
Heavy-duty steel-forged crankshafts
Quad Clean™ cyclonic air cleaner
Engine designed in United States
Built and tested by SIP in the UK
3 year Kohler engine warranty

## **Optional Extras**



## Green flexible filler spout 5l



Part No: ASPENFILLERCAP5L Price: £3.25 (exc VAT) £3.90 (inc VAT)