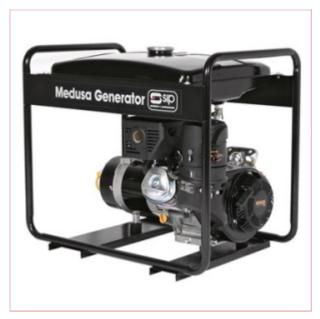

## 04357 SIP Medusa MGKP7.0F Kohler FF-ES Generator

Part No: 04357 Price: £1499.99 (exc VAT) Save £522.61 (RRP £2022.60) | £1799.99 (inc VAT)

## **Specifications**

04357 SIP Medusa MGKP7.0F Kohler FF-ES Generator

SIP Medusa MGKP7 Kohler FLR-ES Generator

The Medusa MGKP7 FLR-ES is a powerful Kohler® generator with 7.50KVA maximum output,

plus a heavy-duty alternator, cast iron cylinder, rugged frame and a comprehensive 3 year warranty.

Super powerful Kohler 14hp engine

Reliable electric-starting mechanism

7.5KVA peak, 7.0KVA contin. rated output

2x 230v (16/32A), 2x 110v (16/32A) sockets

2-07-2025

8.5 hours cont. runtime, 25L long-range tank
Low oil shutdown helps to prevent damage
Oversized mufflers and ignition systems
Heavy-duty steel-forged crankshafts
Quad Clean™ cyclonic air cleaner
Engine designed in United States
Built and tested by SIP in the UK
3 year Kohler engine warranty