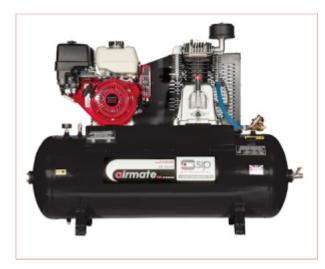

## 04450 SIP ISHP5.5/150 Super Petrol Compressor

Part No: 04450 Price: £1887.80 (exc VAT) | £2265.36 (inc VAT)

## **Specifications**

04450 SIP ISHP5.5/150 Super Petrol Compressor

Industrial Super ISHP5.5/150 Compressor

The Super ISHP5.5/150 is an industrial-grade petrol compressor fitted with a powerful Honda<sup>™</sup> engine,

large-finned cylinder head for increased air, heavy-duty pump, and splash oil lubrication.

Powerful Honda™ GX160 engine

Large 150.0 litre air receiver size

11.0CFM maximum free air delivery

15.0CFM max. piston displacement

150.0psi (10.3 bar) maximum pressure

9-09-2025

Ideal for professional and industrial tasks Large-finned cylinder head for increased air Splash oil lubrication & auto unloader valve Safety valve for worry-free operation Built with a large, heavy-duty pump 10 year anti-corrosion warranty 3 year parts warranty\*