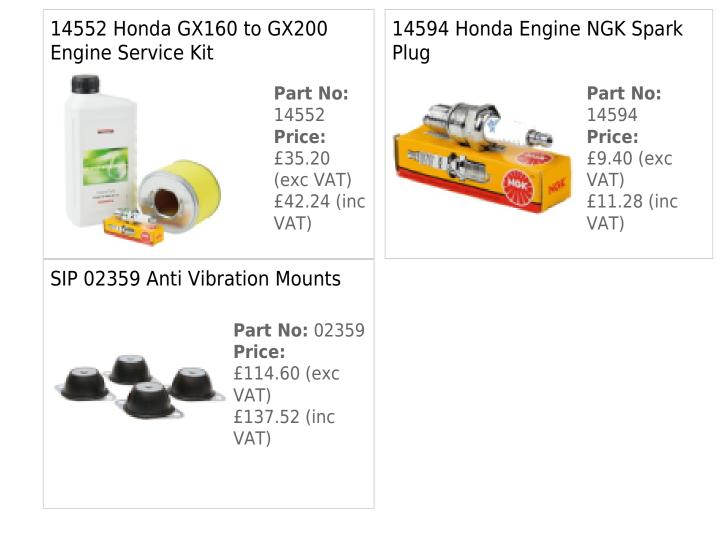

inc VAT)

## **Specifications**

04450 SIP ISHP5.5/150 Super Petrol Compressor

Industrial Super ISHP5.5/150 Compressor

The Super ISHP5.5/150 is an industrial-grade petrol compressor fitted with a powerful Honda<sup>™</sup> engine,

large-finned cylinder head for increased air, heavy-duty pump, and splash oil lubrication.

Powerful Honda™ GX160 engine

Large 150.0 litre air receiver size

11.0CFM maximum free air delivery

15.0CFM max. piston displacement

150.0psi (10.3 bar) maximum pressure

9-09-2025

Ideal for professional and industrial tasks Large-finned cylinder head for increased air Splash oil lubrication & auto unloader valve Safety valve for worry-free operation Built with a large, heavy-duty pump 10 year anti-corrosion warranty 3 year parts warranty\*

## **Optional Extras**