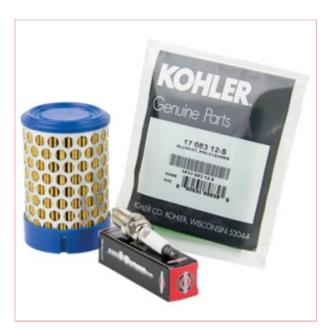

## **04482 Kohler Engine Service kit for CH395 9.5hp - 14hp Engines**

**Part No:** 04482

Price: £47.99 (exc VAT) Save £6.01 (RRP

£54.00) | £57.59 (inc VAT)

## **Specifications**

04482 Kohler Engine Service kit for CH395 9.5hp - 14hp Engines

The Kohler® Service Kit is suitable for the CH440 petrol engine - 9hp to 14hp - and features a number of Kohler® official parts, filters and oil.

Suitable for any SIP machine using this engine.

For Kohler® CH440 9hp - 14hp engines

Comprises of filters, oil and official parts

Ideal for various SIP pressure washers,

welders, compressors and any other

machines using this Kohler® engine

29-06-2025 1/1