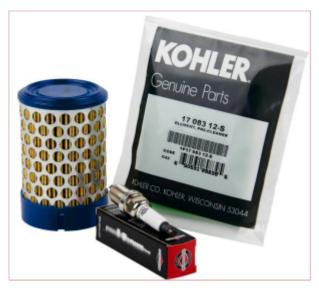

## 04482A Kohler 9.5HP & 14 HP Engine Service Kit

Part No: 04482A Price: £57.59 (exc VAT) | £69.11 (inc VAT)

## **Specifications**

04482A Kohler 9.5HP & 14 HP Engine Service Kit

The KOHLER  $\circledast$  9.5hp & 14hp Engine Service Kit comprises of a selection of official KOHLER  $\circledast$  components.

Perfect for comprehensive servicing and maintenance of a variety of SIP machines driven by heavyduty KOHLER® engines.

Perfect for SIP compressors, pressure washers, and generators.

Key features

Comprehensive service kit with official KOHLER® parts

Ideal for SIP compressors, pressure washers, and generators

Essential for effective servicing and maintenance Ideal for all KOHLER® 9.5hp and 14hp engines Specifications: Kit Contents: Official filter, spark plug, parts Designed For: KOHLER CH395 277cc (9.5hp) / KOHLER CH440 429cc (14hp) Suitable For: SIP Generators, Compressors, and Pressure Washers