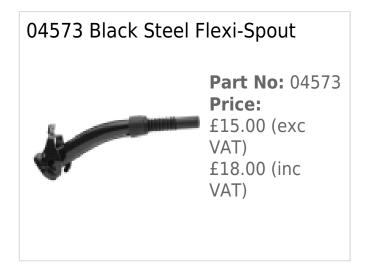

Carpenter Goodwin
31 Bridge St
Leominster
Herefordshire
HR6 8DU
01568 616266
www.carpentergoodwin.co.uk

## 04571 SIP 20 Litre Black Steel Jerry Can



**Part No:** 04571

**Price:** £51.40 (exc VAT) | £61.68 (inc VAT)

## **Specifications**

04571 SIP 20 Litre Black Steel Jerry Can

The SIP 20 Litre Black Steel Fuel Can serves as a safe way to transport fuel, water, or oil. A secure locking pin on the can's cap ensures the fuel is kept enclosed, reducing the risk of spillage.

20 litre liquid storage capacity

Built from heavy-duty rugged steel

Suitable for water, oil, fuel, and more

Economy accessory for all machines

Secure locking pin on cap of fuel can

Flexi-Spout is available to purchase

1-09-2025 1/2

## **Optional Extras**



1-09-2025 2/2