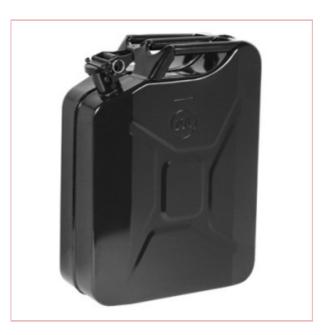

## 04571 SIP 20 Litre Black Steel Jerry Can

**Part No:** 04571

**Price:** £51.40 (exc VAT) | £61.68 (inc VAT)

## **Specifications**

04571 SIP 20 Litre Black Steel Jerry Can

The SIP 20 Litre Black Steel Fuel Can serves as a safe way to transport fuel, water, or oil. A secure locking pin on the can's cap ensures the fuel is kept enclosed, reducing the risk of spillage.

20 litre liquid storage capacity

Built from heavy-duty rugged steel

Suitable for water, oil, fuel, and more

Economy accessory for all machines

Secure locking pin on cap of fuel can

Flexi-Spout is available to purchase