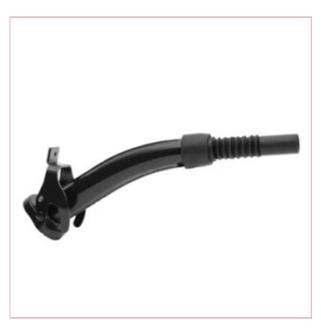

## **Specifications**

04573 Black Steel Flexi-Spout

SIP Black Steel Flexi-Spout

The SIP Black Steel Flexi-Spout is an add-on for our SIP 20 Litre Green Steel Fuel Can, perfect for the safe transport of fuel, oil, and other liquids, whilst reducing the risk of spillage.

Flexible and directional can spout

Heavy-duty rugged steel construction

Lock mechanism for drip-free pouring

Suitable for fuel and most other liquids

Suited for the 20L Fuel Cans from SIP

Long service life and value-for-money