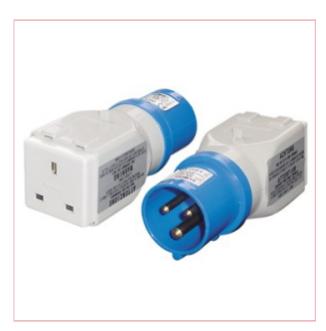

## **Specifications**

04592 SIP 16 / 13 amp Socket Adaptor

The SIP 13A/16A 230v Socket Adaptor supports 13 and 16amp sockets on a standard 230v supply. It is constructed with a heavy-duty casing to provide extra durability and strength.

Suitable for 13A and 16A sockets

Works for a standard 230v supply

Reliable heavy-duty outer casing

Durability for a long service life

24-06-2025 1/1