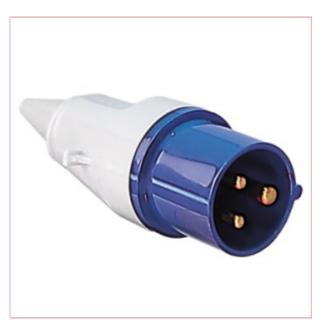

## **Specifications**

04595 Generator Plug 16amp (230v)

The SIP 16A 230v Generator Plug supports any 16amp generator working on a 230v supply, and is constructed with a heavy-duty casing to provide extra durability and strength.

Suitable for 13A and 16A sockets

Works for a standard 230v supply

Reliable heavy-duty outer casing

Durability for a long service life

25-06-2025 1/1