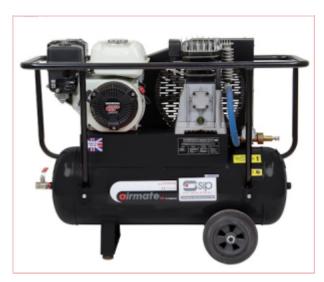

## 04644 SIP Industrial Super ISHP6/50 Air Compressor

Part No: 04644

Price: £1460.80 (exc VAT) | £1752.96 (inc VAT)

## **Specifications**

The SIP 04644 Industrial Super ISHP6/50 Compressor is equipped with the Honda With Wheel Kit

GP200 series engine for reliability, low oil shutdown and compact design.

Features include:

Honda GP200 Petrol engine

50 litre air tank

15CFM Piston displacement

150 psi (10.3 BAR) max. air output

Safety valve

Heavy duty pump

9-09-2025 1/2

Splash oil lubrication

Ideal for industrial use.

10 year air tank anti-corrosion warranty

3 year parts warranty (Excludes engine)

Battery leads not included