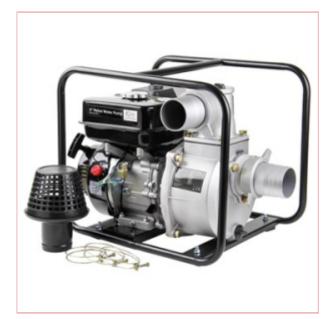

# 3" Petrol Powered Water Pump

Part No: 04919

**Price:** £199.99 (exc VAT) Save £240.61

(RRP £440.60) | £239.99 (inc VAT)

## **Specifications**

The SIP 04919 3.0" Petrol Driven Water Pump is a powerful surface mounted water pump, in a robust carry frame, ideal for a number of agricultural and industrial applications, not suitable for being submersed in water.

Features include:-

Powerful 7.0HP Petrol Engine

8m suction head

28m pumping head

1000L / Min water flow rate

3" Suction Outlet dia.

Low oil shutdown system

27-07-2025 1/2