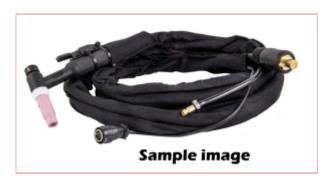

## 05015 SIP 26 4mtr 5-Pin TIG Welding Torch

**Part No: 05015** 

**Price:** £132.11 (exc VAT) | £158.53 (inc VAT)

## **Specifications**

05015 SIP 26 4mtr 5-Pin TIG Welding Torch

The SIP 26 4mtr TIG Welding Torch has uses a robust 3-pin design and is ideal for high-quality welding and long life durability

in tandem with a range of premium SIP TIG welders and inverters, offering 200A @ 60% duty cycle for powerful performance.

Key features

High-quality TIG welding torch with 4mtr lead length

Complete with a 3-pin plug and large dinse connections

Offers 200A @ 60% duty cycle for powerful performance

Ideal for a range of premium SIP TIG welders and inverters

Perfect for all levels of TIG welding applications

Convenient and superb value-for-money

Specifications:

Torch Type: SIP 26 3-PIN TIG

13-09-2025 1/2

Torch Length: 3mtr

Duty Cycle: 200A @ 60%

Suitable For: 05771