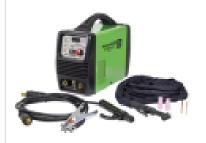

## 05771 SIP HG2200P TIG/ARC Inverter Welder with Pulse

Part No: 05771 Price: £719.20 (exc VAT) £863.04 (inc VAT)

13-09-2025 2/2