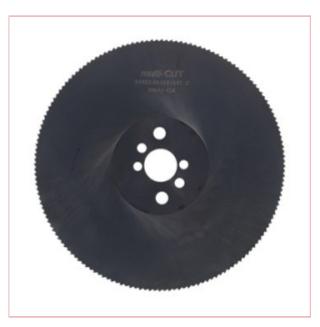

## 05210 SIP 10" Z160 T5 Metal Circular Blade

Part No: 05210

**Price:** £76.29 (exc VAT) Save £12.31 (RRP

£88.60) | £91.55 (inc VAT)

## **Specifications**

05210 SIP 10" Z160 T5 Metal Circular Blade

SIP 10" Z160 T5 Metal Circular Blade

These circular blades are used for cutting medium and high toughness steels,

alloy steels and more, plus have a high heat and wear resistance - preferred for production environments.

10" 250 x 2 x 32mm full blade size

Super high heat and wear resistance

Suitable for production environments

Ideal for SIP and non-SIP equipment

12-06-2025 1/2

This blade is ideally suited for:

Medium strength steel