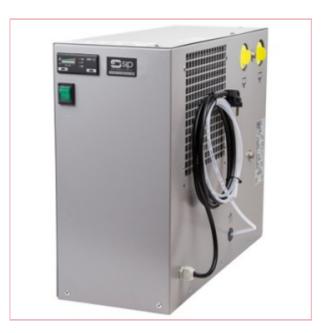

## 05303 SIP PS9 Compressed Air Dryer

Part No: 05303

**Price:** £854.99 (exc VAT) Save £543.41

(RRP £1398.40) | £1025.99 (inc VAT)

## **Specifications**

05303 SIP PS9 Compressed Air Dryer

SIP PS9 Compressed Air Dryer

The PS9 Compressed Air Dryer is equipped with a high efficiency heat exchanger,

as well as an integrated condensate separator and control board that adjusts the fan according to the load.

Standard 230v (13amp) input supply

232.0psi (16.0 bar) maximum pressure

54m³/hr | 32CFM | 900ltr/min flow rates

Suitable for screw and piston compressors

18-08-2025 1/2

Can substantially improve any air tool life

Eliminates moisture from the air supply

Drys air optimally for spray painting

Integrated condensate separator

High efficiency heat exchanger

Control board adjusts the fan

Lightweight - weighs 24.0kg!

18-08-2025 2/2