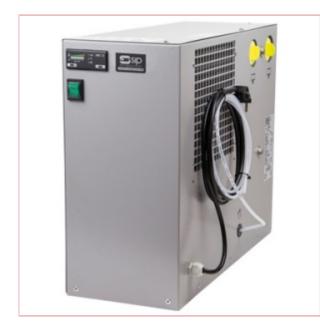

## 05306 SIP PS12 Compressed Air Dryer

Part No: 05306 Price: £875.99 (exc VAT) Save £562.41 (RRP £1438.40) | £1051.19 (inc VAT)

## **Specifications**

05306 SIP PS12 Compressed Air Dryer

SIP PS11 Compressed Air Dryer

The PS11 Compressed Air Dryer is equipped with a high efficiency heat exchanger,

as well as a condensate separator and control board that adjusts the fan according to the load.

Standard 230v (13amp) input supply

232.0psi (16.0 bar) maximum pressure

66m<sup>3</sup>/hr | 39CFM | 1100ltr/min flow rates

Suitable for screw and piston compressors

Can substantially improve any air tool life

Eliminates moisture from the air supply Drys air optimally for spray painting Integrated condensate separator High efficiency heat exchanger Control board adjusts the fan Lightweight - weighs 25.0kg!