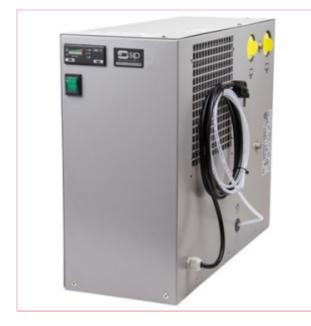

## **Specifications**

05307 SIP Mercury Mech 4.0 -08 - 200 Screw Compressor

SIP PS17 Compressed Air Dryer

The PS17 Compressed Air Dryer is equipped with a high efficiency heat exchanger,

as well as a condensate separator and control board that adjusts the fan according to the load.

Standard 230v (13amp) input supply

232.0psi (16.0 bar) maximum pressure

102m<sup>3</sup>/hr | 60CFM | 1700ltr/min flow rates

Suitable for screw and piston compressors

14-08-2025

Can substantially improve any air tool life Eliminates moisture from the air supply Drys air optimally for spray painting Integrated condensate separator High efficiency heat exchanger Control board adjusts the fan Lightweight - weighs 27.0kg!