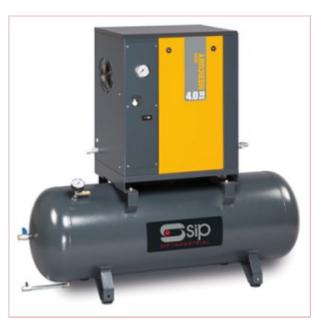

## **Specifications**

05374 SIP Mercury Mech 4.0 Three Phase Screw Compressor

Mercury Mech 4.0-10-200 Screw Compressor

The Mercury Mech 4.0-10-200 is a high performance screw compressor boasting a thermostatically controlled centrifugal fan

and a POLY-V belt drive, for lower power losses and longer life.

400v (20amp) input supply

Large 200.0 litre air receiver size

Powerful 5.5hp (4.0kW) IE3 motor

145.0psi (10.0 bar) maximum pressure

2-07-2025 1/2

17.0CFM (480 litres/min) free air delivery

Durable POLY-V belt-driven transmission

Thermostatically-controlled centrifugal fan

Lower power losses and longer service

95% efficiency and 100& duty cycle

60dB(A) super-low noise level

Large oil filter and separator

Mechanical ON/OFF switch

Integrated pressure switch

Premium Italian design

Note: Don't forget your Anti-Vibration Mounts!

2-07-2025 2/2