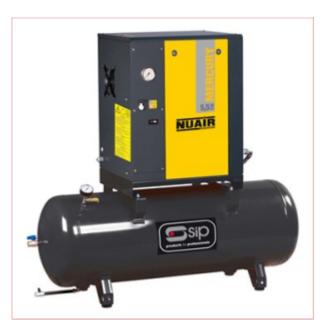

## **05376 SIP Mercury Mech 5.5 Three Phase Screw Compressor & Dryer**

Part No: 05376

**Price:** £5936.80 (exc VAT) | £7124.16 (inc VAT)

## **Specifications**

05376 SIP Mercury Mech 5.5 Three Phase Screw Compressor & Dryer

Mercury Tronic 5.5-08-270 Screw Compressor

The Mercury Tronic 5.5-08-270 is a high performance screw compressor boasting a thermostatically controlled centrifugal fan

and a POLY-V belt drive, for lower power losses and longer life.

400v (20amp) input supply

Large 270.0 litre air receiver size

Powerful 7.5hp (5.5kW) IE3 motor

22-08-2025 1/2

116.0psi (8.0 bar) maximum pressure

25.4CFM (720 litres/min) free air delivery

Durable POLY-V belt-driven transmission

Thermostatically-controlled centrifugal fan

Lower power losses and longer service

95% efficiency and 100% duty cycle

64dB(A) super-low noise level

Large oil filter and separator

Mechanical ON/OFF switch

Integrated pressure switch

Premium Italian design

Note: Don't forget your Anti-Vibration Mounts!