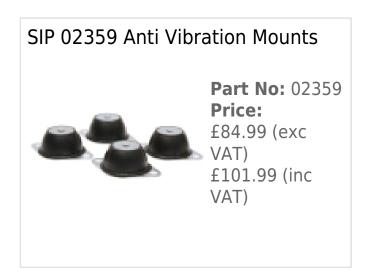

Large oil filter and separator

Mechanical ON/OFF switch

Integrated pressure switch

Premium Italian design

Note: Don't forget your Anti-Vibration Mounts!

## **Optional Extras**

22-08-2025 2/2