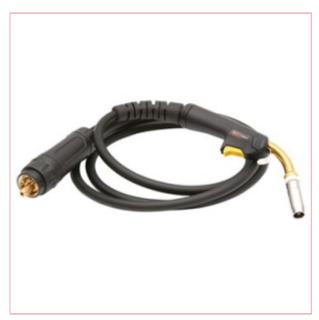

## 05502 SIP 15 3m Euro MIG Torch

Part No: 05502
Price: £81.79 (exc VAT) Save £16.36 (RRP
£98.15) | £98.15 (inc VAT)

## **Specifications**

05502 SIP 15 3m Euro MIG Torch

The SIP 15 3m Euro MIG Torch is suitable for a range of SIP welding machines, and is built for high accuracy, heavy-duty performance, and a long service life. Please consult your manual. Heavy-duty 15 MIG welding torch 150amp @ 60% duty cycle (mixed) Built for high precision and accuracy Longer service life and superb value Supplied with Euro plugs and fittings