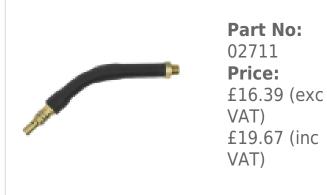

Carpenter Goodwin 31 Bridge St Leominster Herefordshire HR6 8DU 01568 616266 www.carpentergoodwin.co.uk

## 05502 SIP 15 3m Euro MIG Torch



Part No: 05502
Price: £81.79 (exc VAT) Save £16.36 (RRP
£98.15) | £98.15 (inc VAT)

## **Specifications**

05502 SIP 15 3m Euro MIG Torch

The SIP 15 3m Euro MIG Torch is suitable for a range of SIP welding machines, and is built for high accuracy, heavy-duty performance, and a long service life. Please consult your manual. Heavy-duty 15 MIG welding torch 150amp @ 60% duty cycle (mixed) Built for high precision and accuracy Longer service life and superb value Supplied with Euro plugs and fittings

4-08-2025

## **Optional Extras**

02711 Torch Swan Neck for 05502 Welder