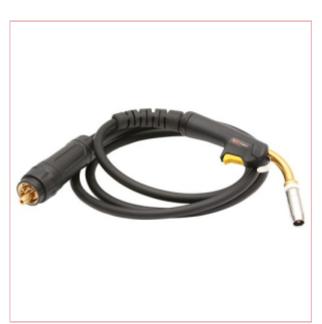

## 05505 Euro Torch EP25 - 3 metre

**Part No: 05505** 

**Price:** £111.19 (exc VAT) Save £31.81

 $(RRP \pm 143.00) \mid \pm 133.43 \text{ (inc VAT)}$ 

## **Specifications**

05505 Euro Torch EP25 - 3 metre

The SIP 25 3m Euro MIG Torch is suitable for a range of SIP welding machines,

and is built for high accuracy, heavy-duty performance, and a long service life.

Please consult your manual.

Heavy-duty 25 MIG welding torch

200amp @ 60% duty cycle (mixed)

Built for high precision and accuracy

Longer service life and superb value

Supplied with Euro plugs and fittings

8-07-2025 1/2