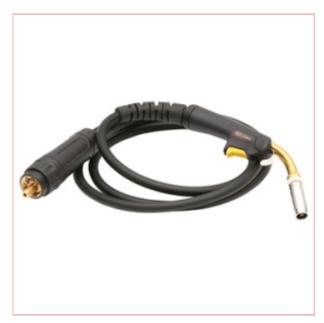

## 05510 SIP 25 4M Euro MIG Torch

Part No: 05510
Price: £115.59 (exc VAT) Save £23.12
(RRP £138.71) | £138.71 (inc VAT)

## **Specifications**

05510 SIP 25 4M Euro MIG Torch

The SIP 25 4m Euro MIG Torch is suitable for a range of SIP welding machines, and is built for high accuracy, heavy-duty performance, and a long service life. Please consult your manual. Heavy-duty 25 MIG welding torch 200amp @ 60% duty cycle (mixed) Built for high precision and accuracy Longer service life and superb value Supplied with Euro plugs and fittings