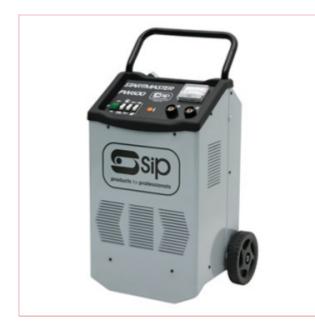

## **Specifications**

05536 SIP Pro Startmaster PW600 starter charger

The Startmaster PW600 is a wheeled mounted starter / charger pack suitable for 12/24 volt vehicle batteries.

Performance output is 45 amps max charging current, with a 300 amp max boost rate, with 3 charge rate settings with 280Ah battery capacity.

A top mounted Ammeter shows operational progress.

The SIP Startmaster PW600 Starter Charger is ideal for workshops and garages, with 3 powerful charge settings, built-in reverse polarity protection, and heavy-duty Italian design.

230v (16amp) input supply

12v/24v dual charge voltage 300amp maximum boost rate 45amp max. rated charge output 280Ah maximum battery capacity 3 powerful charging rate settings Clear and easy-to-read ammeter Short circuit/overload protections Built-in reverse polarity protection Ideal for workshops and garages Wheel-mounted for movement Premium Italian design Input Supply 230v (16amp) Charge Voltage 12v / 24v Max. Battery Capacity 280Ah Rated Charge Output 30amp Max. Rated Output 45amp Boost @ 1 V/c 200amp Maximum Boost 300amp Charge Settings 3 settings Insulation Class F Protection IP20