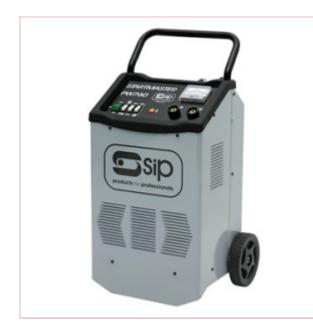

## 05537 SIP Pro Startmaster PW760 starter/charger

Part No: 05537 Price: £419.99 (exc VAT) Save £176.01 (RRP £596.00) | £503.99 (inc VAT)

## **Specifications**

05537 SIP Pro Startmaster PW760 starter/charger

The Startmaster PW760 is a wheeled mounted starter / charger pack suitable for 12/24 volt vehicle batteries.

Performance output is 57 amps max charging current, with a 380 amp max boost rate, with 3 charge rate settings with 280Ah battery capacity.

A top mounted Ammeter shows operational progress.

Also features Short Circuit / overload protections and reverse polarity protection.

The SIP Startmaster PW760 Starter Charger is ideal for workshops and garages,

with 3 powerful charge settings, built-in reverse polarity protection, and heavy-duty Italian design.

230v (20amp) input supply 12v/24v dual charge voltage 380amp maximum boost rate 57amp max. rated charge output 340Ah maximum battery capacity 3 powerful charging rate settings Clear and easy-to-read ammeter Short circuit/overload protections Built-in reverse polarity protection Ideal for workshops and garages Wheel-mounted for movement Premium Italian design Input Supply 230v (20amp) Charge Voltage 12v / 24v Max. Battery Capacity 340Ah Rated Charge Output 38amp Max. Rated Output 57amp Boost @ 1 V/c 260amp Maximum Boost 380amp Charge Settings 3 settings Insulation Class F **Protection IP20**