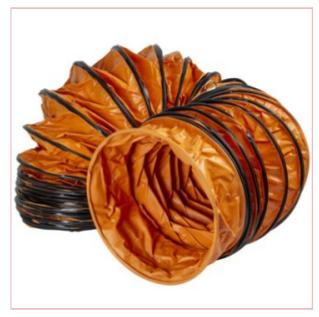

## 05646 SIP 16" 10mtr Ventilator Ducting

Part No: 05646 Price: £201.20 (exc VAT) | £241.44 (inc VAT)

## **Specifications**

05646 SIP 16" 10mtr Ventilator Ducting

The SIP 16" 10mtr Ventilator Ducting is designed for use with SIP 16" Wheel-Mounted Ventilator.

It allows simple positioning and durability through a heavy-duty PVC concertina design.

Features:

10mtr ducting for 05645 SIP 16" Portable Ventilator

Concertina design for easy movement and storage

Multiple ducting sections can be joined together

Manufactured from heavy-duty PVC

Specifications:

Ducting Length: 10mtr (32.8ft)

Ducting Diameter: Ø 16" (400mm)

Suitable For: 05645